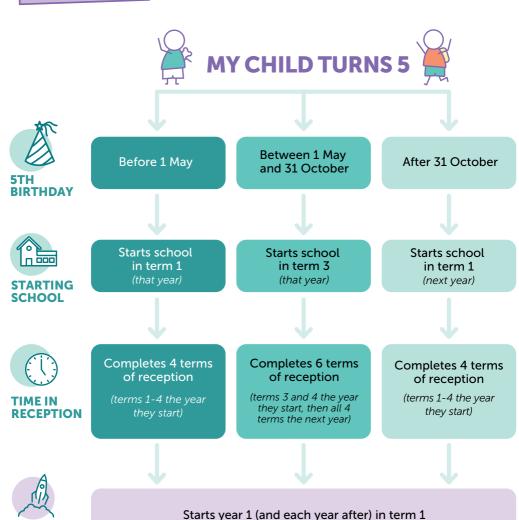

## THE NEW MID-YEAR INTAKE TO RECEPTION **STARTS IN 2024.**

**PRIMARY SCHOOL** 

In South Australia, the first year of primary school is called reception.

From 2024, children who turn 5 years old:

- before 1 May can start school in term 1
- between 1 May and 31 October can start school in term 3 (mid-year intake)
- after 31 October can start the next year.

Children who start school at the beginning of the year will complete 4 terms of reception.

Children who start school in a mid-year intake will complete 6 terms of reception.

Registrations of interest are now open to start school in the 2024 mid-year intake.